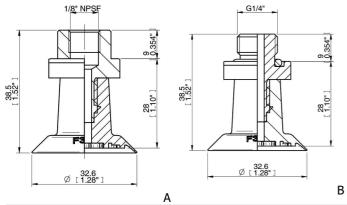

| Complete suction cupsArt. No.ASuction cup F33 Silicone FDA, 1/8" NPSF female9914252BSuction cup F33 Silicone FDA, G1/4" male9914237 | Ordering information |                                                |          |  |  |  |
|-------------------------------------------------------------------------------------------------------------------------------------|----------------------|------------------------------------------------|----------|--|--|--|
|                                                                                                                                     |                      | Complete suction cups                          | Art. No. |  |  |  |
| BSuction cup F33 Silicone FDA, G1/4" male9914237                                                                                    | Α                    | Suction cup F33 Silicone FDA, 1/8" NPSF female | 9914252  |  |  |  |
|                                                                                                                                     | В                    | Suction cup F33 Silicone FDA, G1/4" male       | 9914237  |  |  |  |

Art. No.

0200328

| Rubber | part |
|--------|------|

Suction cup F33 Silicone FDA

| Fittings                 | Art. No. |
|--------------------------|----------|
| Fitting 1/8" NPSF female | 0201969  |
| Fitting G1/4" male       | 0201967  |