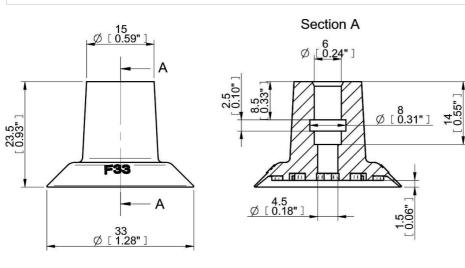

| Lifting forces & Technical data                           |               |                    |                                                 |                    |                      |                 |                      |                              |                          |
|-----------------------------------------------------------|---------------|--------------------|-------------------------------------------------|--------------------|----------------------|-----------------|----------------------|------------------------------|--------------------------|
| Lifting force vertical to the surface, N, at vacuum level |               |                    | Lifting force parallel to surface, N, at vacuum |                    |                      | Volume          | Min. curve<br>radius | Max.<br>vertical<br>movement | Weight<br>rubber<br>part |
| 20 -kPa                                                   | 60 -kPa       | 90 -kPa            | 20 -kPa                                         | 60 -kPa            | 90 -kPa              | cm <sup>3</sup> | mm                   | mm                           | g                        |
| 16                                                        | 38            | 49                 | 13.5                                            | 32.5               | 41.5                 | 2.1             | 35                   | 1.5                          | 5.4                      |
| Material sp                                               | pecifications |                    |                                                 |                    |                      |                 |                      |                              |                          |
| Material                                                  |               |                    | Colour                                          |                    | Hardness<br>°Shore A |                 | Temperature ra<br>°C | nge                          |                          |
| Silicone, SIL FDA                                         |               |                    | Blue                                            |                    | 50                   |                 | -40–200              |                              |                          |
| Material re                                               | esistance     |                    |                                                 |                    |                      |                 |                      |                              |                          |
| Material                                                  |               | Wear<br>resistance | Oil                                             | Weather<br>& ozone | Hydrolysis           | Petrol          | Concentrated acids   | Alcohol                      | Oxidation                |
| Silicone, S                                               | SIL FDA       | Good               | Poor                                            | Excellent          | Fair                 | Poor            | Poor                 | Good                         | Excellent                |