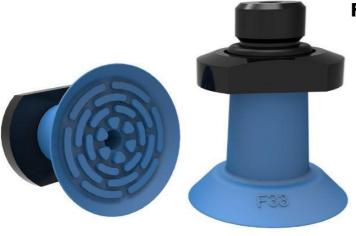

## F33 FDA

- Designed for opening bags in bag filling stations.
- Also suitable to handle thin and sensitive sheets, such as paper and plastic films.
- The thin, conformable lip and clever cleat pattern prevent sensitive object/sheet to get sucked in and damaged while giving enhanced lifting force.
- FDA approved silicone material.